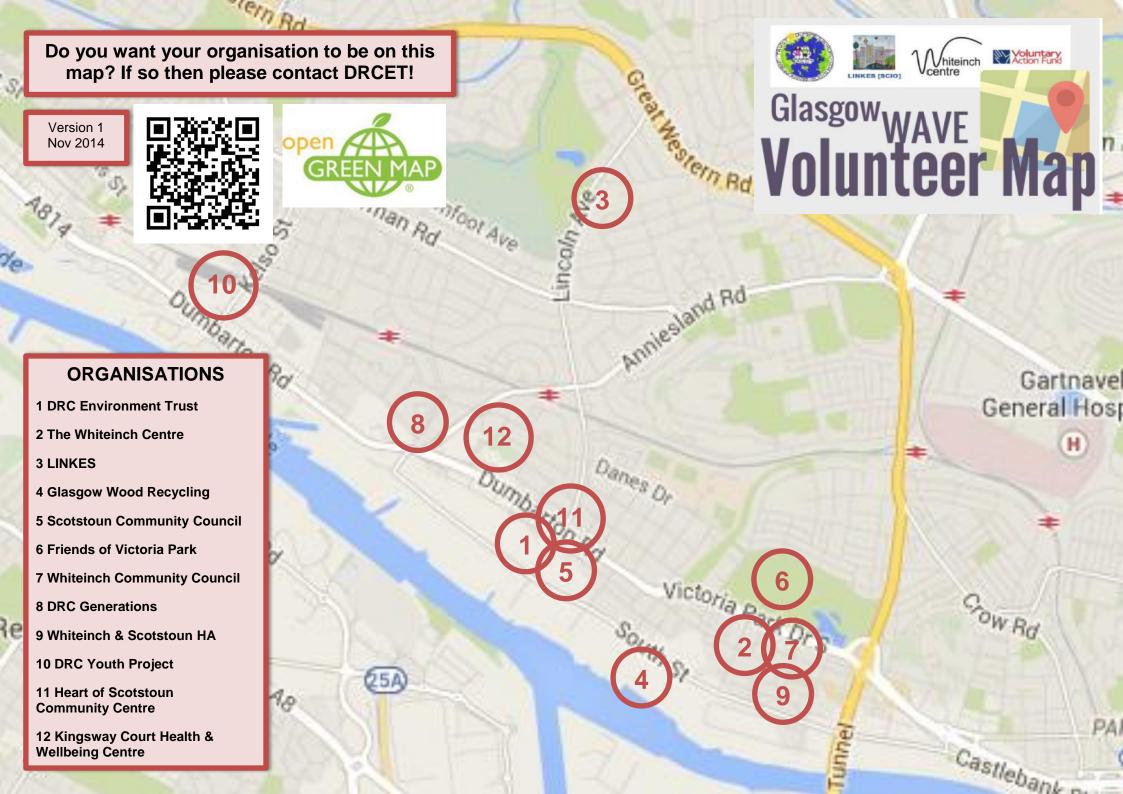

# Volunteer Map

t: 0141 433 0427

w: dumbartonroad.

wordpress.com/volunteer

t: 0141 950 4434 e: reception @whiteinchcentre.org.uk w: whiteinchcentre.org.uk a: 1 Northinch Court, G14 0UG

t: 0141 954 4833 w: linkes.org.uk a: Community Rooms, 200 Lincoln Avenue, G13 3PR

G14 0UG

Young People

Community

Environment

If you would like to be included on the map or want to find out more about the WAVE project, contact katherine@dumbartonroad.com